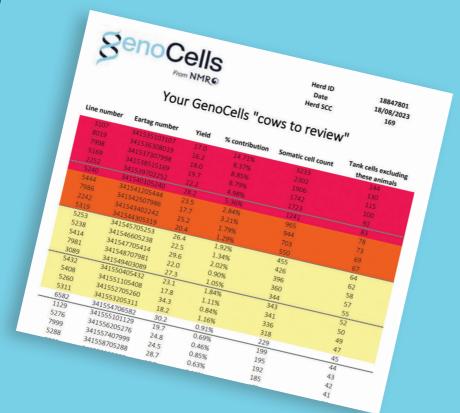

## **3.** GenoCells measuring individual cow SCC from your *bulk milk* sample

- Six GenoCells tests included
- Labour saving and hassle free
- Simple reports
- Integration with on-farm software
- You choose when to submit samples