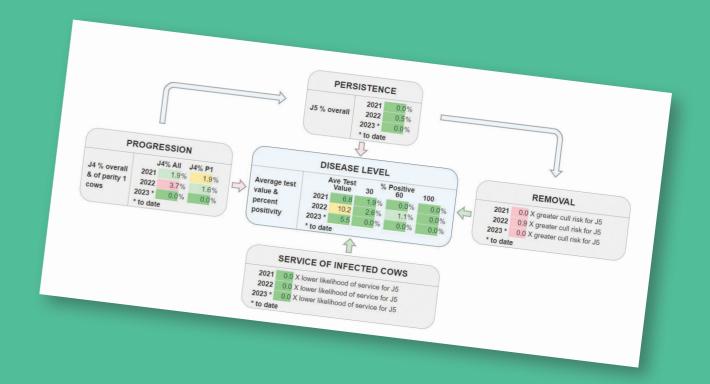

## 2. HerdWise

CHECS accredited Johne's surveillance

- Quarterly testing
- Track your Johne's management with NMR's
  Progress Tracker
- At a glance priority cull cow list
- Track your Johne's Average Test Value (ATV)